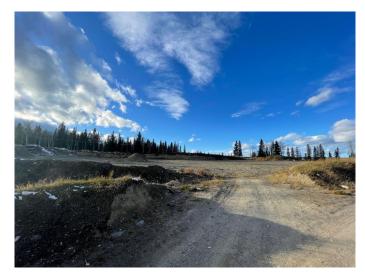

#### \$675,000

0 Bedroom, 0.00 Bathroom, Land on 8.42 Acres

Thompson Lake, Hinton, Alberta

5 Commercial Lots, just off the highway, for Sale. 2 lots totalling 3.14 acres zoned C-HWY and 3 lots totalling 5.24 zoned I-GEN, allowing for a large variety of developments including: hotel, eating/drinking establishments, service station, equipment/vehicle sales, liquor store and more. A great opportunity to build a business in an easy to access area.