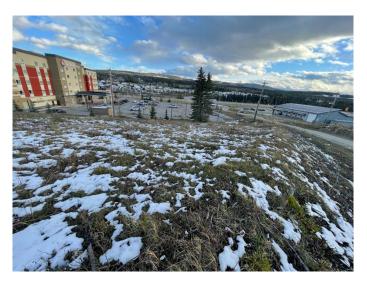

#### \$675,000

0 Bedroom, 0.00 Bathroom, Land on 8.42 Acres

Thompson Lake, Hinton, Alberta

5 Commercial Lots, just off the highway, for Sale. 2 lots totalling 3.14 acres zoned C-HWY and 3 lots totalling 5.24 zoned I-GEN, allowing for a large variety of developments including: hotel, eating/drinking establishments, service station, equipment/vehicle sales, liquor store and more. A great opportunity to build a business in an easy to access area.