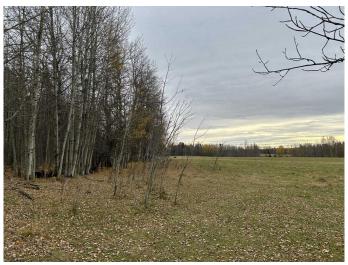

### \$600,000

0 Bedroom, 0.00 Bathroom, Land on 158.06 Acres

NONE, Winfield, Alberta

Bare pasture quarter, ready for next year. Fenced and has had 30 pairs on this current year. There is evidence that some of the land has been cultivated in the past. There is a disused yard site in the NE corner of the property. Hard to find a quarter of land priced at this money.