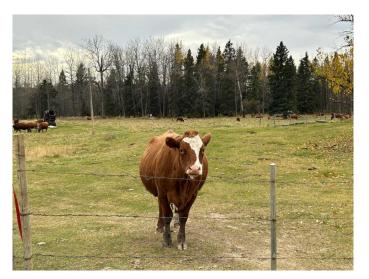

### \$600,000

0 Bedroom, 0.00 Bathroom, Land on 158.06 Acres

NONE, Winfield, Alberta

Bare pasture quarter, ready for next year. Fenced and has had 30 pairs on this current year. There is evidence that some of the land has been cultivated in the past. There is a disused yard site in the NE corner of the property. Hard to find a quarter of land priced at this money.