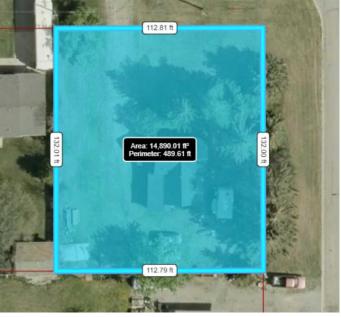

#### \$130,000

0 Bedroom, 0.00 Bathroom, Land on 0.34 Acres

NONE, Raymond, Alberta

This spacious double-wide corner lot offers an incredible opportunity, located just across the street from the Raymond baseball diamond and only moments away from the soon-to-be Raymond high School. With plenty of mature trees providing natural beauty and shade, it's an ideal setting to build your dream home. Additionally, the lot has significant potential for subdivision, making it a versatile investment or future development. Whether you're looking for a serene residential space or a property with promising growth prospects, this lot presents a unique blend of convenience and opportunity.

## Exterior

Lot Description Corner Lot, Many Trees, Rectangular Lot, Street Lighting