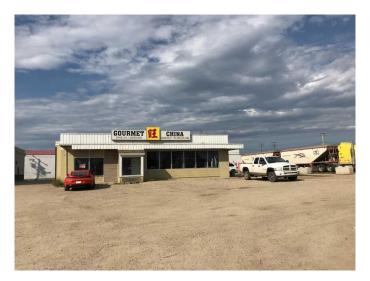

# **\$889,000 - 52 B Highway Aye, Fox Creek**

MLS® #A2174288

#### \$889,000

0 Bedroom, 0.00 Bathroom, Commercial on 0.32 Acres

NONE, Fox Creek, Alberta

TURN KEY BUSINESS Restaurant business, building and land 14000 sq ft ..Located in a busy area! All equipment is there and ready for you to run the business. List of equipment is available upon request.