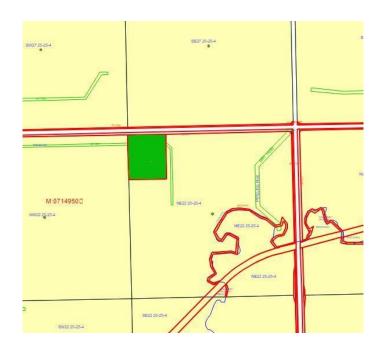

### \$750,000

0 Bedroom, 0.00 Bathroom, Commercial on 0.00 Acres

NONE, Rural Wheatland County, Alberta

10 ACRES INDUSTRIAL LAND located in Wheatland County North of Strathmore , undeveloped, zoning and subdivision complete. Highway access. No environmental concerns known. Ideal for trucking business and welding shop. Address that was used was 101 Highway 564 as there is no buildings and county has not assigned an address. Emergency address is 252041. Land south of this property also for sale.