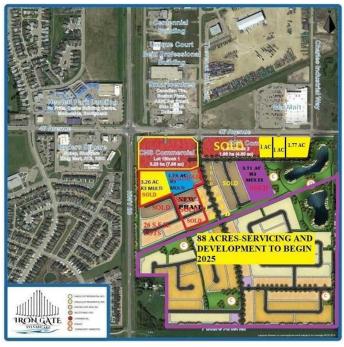

### \$750,000

0 Bedroom, 0.00 Bathroom, Land on 1.00 Acres

Iron Gate, Sylvan Lake, Alberta

IRON GATE-SYLVAN LAKE. 1 acre parcel of prime commercial development land (zones CNS)in a high traffic area in thriving Sylvan Lake, located directly across from WalMart in Iron Gate subdivision on 47th Avenue. Iron Gate is directly across from three fully developed residential quarter sections with commercial component consisting of three district shopping centres with numerous tenants including a 7-11 with gas bar, C0-OP gas bar and car wash, Wal-Mart, Canadian Tire, No Frills, Sobey's, Shoppers Drug Mart, A&W, Wendy's, McDonalds to name just a few. Directly supporting these shopping centres are the fully developed residential subdivisions of Ryder's Ridge, Hewlett Park and the industrial subdivisions of Cuendet Industrial Park and future Norell business Park. This area has quickly become Sylvan Lake's "Go to" for shopping, commerce and residential lifestyles. Iron Gate subdivision consists of numerous multi family developments- single family homes, duplex lots, townhome lots, apartment sites with the balance of the 88 acres in mixed residential (servicing commencing in 2025). The residential component of Iron Gate is selling rapidly, quickly increasing the number of roof tops in the area.

#### **Additional Information**

**Date Listed** October 18th, 2024

Days on Market 341

**CNS-COMMERCIAL** Zoning