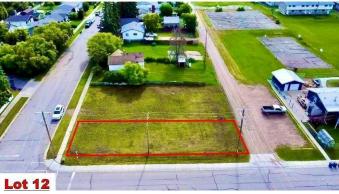

## Approximate Property Lines - <u>4680 Sq Ft</u>

Approximate Property Lines - <u>4680 Sq Ft</u>

## Exterior

| Lot Description | City Lot, | Cleared |
|-----------------|-----------|---------|
|-----------------|-----------|---------|