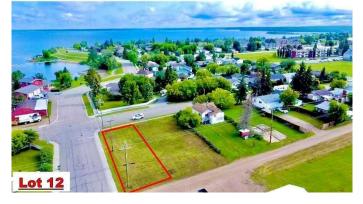

#### \$39,999

0 Bedroom, 0.00 Bathroom, Land on 0.11 Acres

Lac La Biche, Lac La Biche, Alberta

Residential Building Corner Lot close to the lake, boat launch and dock is an ideal location for your new home!! This lot is within walking distance to schools, churches and shopping. Adjacent lot is also for sale!

## Approximate Property Lines - <u>4680 Sq Ft</u>

Approximate Property Lines - <u>4680 Sq Ft</u>