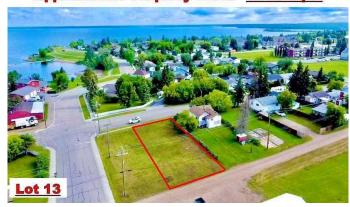

#### **Approximate Property Lines - 6000 Sq Ft**

**Approximate Property Lines - 6000 Sq Ft** 

Days on Market 332

Zoning MEDIUM DENSITY HAMLET RES

## \$39,999

0 Bedroom, 0.00 Bathroom, Land on 0.14 Acres

Lac La Biche, Lac La Biche, Alberta

Residential Building Lot! Spacious 6000 sq ft lot residential lot, close to the lake and boat launch is an ideal condition for your new home. This lot is within walking distance to schools, churches, and shopping. Adjacent corner lot is also for sale!!