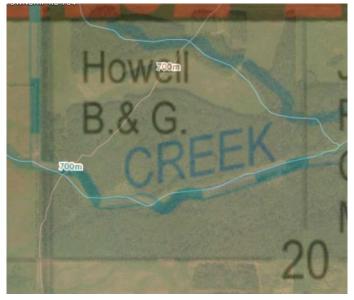

### \$314,900

0 Bedroom, 0.00 Bathroom, Agri-Business on 161.00 Acres

NONE, Rural Saddle Hills County, Alberta

Agricultural pasture, hay and recreational quarter (160 acres) in WMU 359. This property would also make a great homestead! 40 acres in hay, 120 acres wooded. Two seasonal water courses run through the property, Deep Creek, making great wildlife habitat. Elk are a common resident on this quarter and often calve here, just South of Moonshine Lake Provincial Park. With power poles along the North side and into the yard by the dugout and multiple approaches (4 in total); the property could easily be subdivided into smaller acreages in beautiful and desirable Saddle Hills County. Currently, there is a large 120ft x 270 ft dugout, that could be used for a residence or watering livestock. The County will put in free municipal water hookup for any residences built on the property. Natural gas also runs along the North side, TWP 794. A barbwire three strand fence is currently on three sides, with the West side needing a new fence line, if desired, as it was removed to allow for the new County road along the West side of the property. About 20 min from Spirit River and 40 min to Dawson Creek, B.C. Call to book your private showing today.

# **Exterior**

Lot Description Pasture, Seasonal Water, Wooded