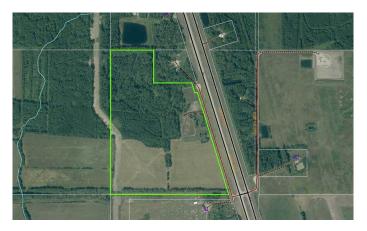

#### \$280,000

0 Bedroom, 0.00 Bathroom, Land on 97.05 Acres

NONE, Little Smoky, Alberta

Looking for place to build? Check out this 97 acre parcel located on Highway 43 between Fox Creek and Valleyview. There is Power, Water well, and Natural gas on the property! Close to 50 acres open with the balance treed. Move in a Modular or Build new, this parcel could be the start to your dreams! Check it out.

MLS® # A2172602 Price \$280,000

Bathrooms 0.00
Acres 97.05
Type Land

Sub-Type Residential Land

Status Active

### **Community Information**

Address 65322 Hwy 43

Subdivision NONE

City Little Smoky

County Greenview No. 16, M.D. of

Province Alberta
Postal Code T0H 3Z0