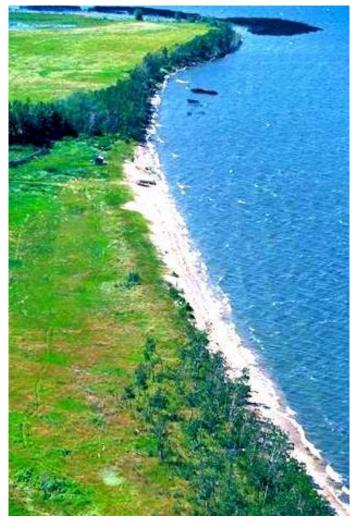

## \$1,025,000

0 Bedroom, 0.00 Bathroom, Land on 139.30 Acres

Lac La Biche, Lac La Biche, Alberta

Old Price \$1,475,000.00 ..... New price \$1,025,000.00 This expansive nearly 140-acre lakefront property on Lac La Biche Lake offers the best of both worlds: serene natural beauty and development potential. Located just 20 minutes from the town of Lac La Biche, this property is ideally situated between the Mystic Beach and Golden Sands subdivisions, with convenient access from Highway 881. Boasting not only lakefront views but also a private sand beach, the property features a mix of clear open land and treed areas. With power already on-site, this land is perfect for creating a retreat, building a cabin, or even pursuing larger development opportunities. Enjoy the tranquility of lakefront living with endless possibilities for outdoor activities and relaxation. Reduced to 1,025,000. This property is up for a package with bordering lakefront property (seperately titled) for 1,050,000.