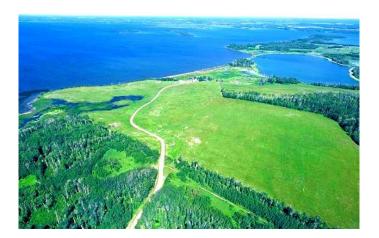

## \$1,025,000

0 Bedroom, 0.00 Bathroom, Land on 139.30 Acres

Lac La Biche, Lac La Biche, Alberta

Old Price \$1,475,000.00 ..... New price \$1,025,000.00 This expansive nearly 140-acre lakefront property on Lac La Biche Lake offers the best of both worlds: serene natural beauty and development potential. Located just 20 minutes from the town of Lac La Biche, this property is ideally situated between the Mystic Beach and Golden Sands subdivisions, with convenient access from Highway 881. Boasting not only lakefront views but also a private sand beach, the property features a mix of clear open land and treed areas. With power already on-site, this land is perfect for creating a retreat, building a cabin, or even pursuing larger development opportunities. Enjoy the tranquility of lakefront living with endless possibilities for outdoor activities and relaxation. Reduced to 1,025,000. This property is up for a package with bordering lakefront property (seperately titled) for 1,050,000.