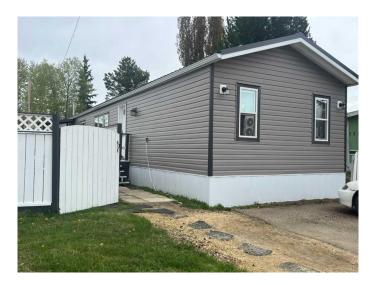

# \$147,900 - #130, 404 6 Avenue Nw, Slave Lake

MLS® #A2172385

## \$147,900

3 Bedroom, 2.00 Bathroom, 1,212 sqft Mobile on 0.00 Acres

NONE, Slave Lake, Alberta

This beautiful 3 bedroom home in Lynnwood Park Estates has so much to offer -Renovations and upgrades all throughout inside & out, allowing for worry free living! Some of these improvements include brand new roof, vinyl siding, and windows. Additional kitchen cabinetry has been tastefully installed providing maximum storage and bonus counter space. Beautiful color schemes and design all throughout further add to its appeal. This home is situated on a spacious lot, with ample room for entertaining in the summer, kids to play, pets to roam, or landscaping & gardening to your heart's content. The yard is fully fenced and comes equipped with a fire pit and space for storage. Come be one of the first to see this gem in Lynnwood Park Estates!