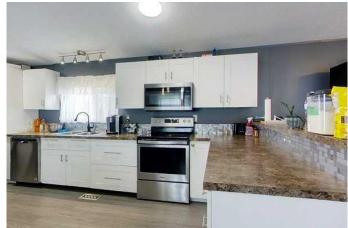

## \$147,900

3 Bedroom, 2.00 Bathroom, 1,212 sqft Mobile on 0.00 Acres

NONE, Slave Lake, Alberta

This beautiful 3 bedroom home in Lynnwood Park Estates has so much to offer -Renovations and upgrades all throughout inside & out, allowing for worry free living! Some of these improvements include brand new roof, vinyl siding, and windows. Additional kitchen cabinetry has been tastefully installed providing maximum storage and bonus counter space. Beautiful color schemes and design all throughout further add to its appeal. This home is situated on a spacious lot, with ample room for entertaining in the summer, kids to play, pets to roam, or landscaping & gardening to your heart's content. The yard is fully fenced and comes equipped with a fire pit and space for storage. Come be one of the first to see this gem in Lynnwood Park Estates!

### Interior

Appliances Dishwasher, Dryer, Microwave Hood Fan, Refrigerator, Stove(s),

Washer

Heating Forced Air, Natural Gas