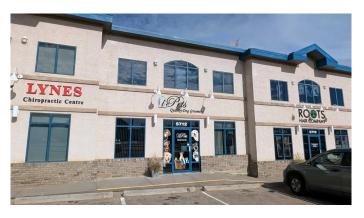

#### \$2,500

0 Bedroom, 0.00 Bathroom, Commercial on 0.11 Acres

West End, Camrose, Alberta

HIGHWAY COMMERCIAL SPACE! Hi traffic, highly visible, great exposure. 1,527 sq ft main floor ideal for dog groomer, retail, beauty salon, professional services, etc. Mezzanine adds 798 sq ft of additional space, currently set up for board room. Bathroom & kitchen area located on main floor, this property is available for immediate possession. Rent for \$2,500 per month triple net, or available for purchase at \$399,900.