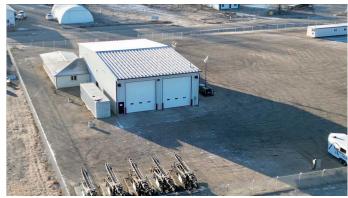

### \$1,299,000

0 Bedroom, 0.00 Bathroom, Commercial on 2.49 Acres

NONE, Whitecourt, Alberta

EXCELLANT LOCATION ON HIGHWAY 32.
50 X 100 SHOP WITH 2 DRIVE THROUGH
BAYS WITH 18 FT OVERHEAD DOORS.
1408 SQ FT ATTACHED OFFICE COMPLEX
INCLUDING 2 WASHROOMS, 4 OFFICES
AND A BOARDROOM. FOUR SEPARATE
TITLES TOTALING 2.49 ACRES OF FENCED
YARD SPACE

### **Essential Information**

MLS® # A2170107 Price \$1,299,000

Bathrooms 0.00 Acres 2.49 Year Built 2005

Type Commercial Sub-Type Industrial

Status Active