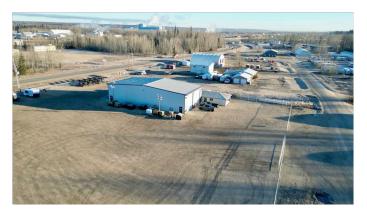

### \$1,299,000

0 Bedroom, 0.00 Bathroom, Commercial on 2.49 Acres

NONE, Whitecourt, Alberta

EXCELLANT LOCATION ON HIGHWAY 32.
50 X 100 SHOP WITH 2 DRIVE THROUGH
BAYS WITH 18 FT OVERHEAD DOORS.
1408 SQ FT ATTACHED OFFICE COMPLEX
INCLUDING 2 WASHROOMS, 4 OFFICES
AND A BOARDROOM. FOUR SEPARATE
TITLES TOTALING 2.49 ACRES OF FENCED
YARD SPACE

### **Essential Information**

MLS® # A2170107 Price \$1,299,000

Bathrooms 0.00 Acres 2.49 Year Built 2005

Type Commercial Sub-Type Industrial

Status Active