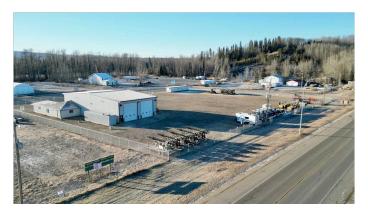

### \$1,299,000

0 Bedroom, 0.00 Bathroom, Commercial on 2.49 Acres

NONE, Whitecourt, Alberta

EXCELLANT LOCATION ON HIGHWAY 32.
50 X 100 SHOP WITH 2 DRIVE THROUGH
BAYS WITH 18 FT OVERHEAD DOORS.
1408 SQ FT ATTACHED OFFICE COMPLEX
INCLUDING 2 WASHROOMS, 4 OFFICES
AND A BOARDROOM. FOUR SEPARATE
TITLES TOTALING 2.49 ACRES OF FENCED
YARD SPACE

### **Essential Information**

MLS® # A2170107 Price \$1,299,000

Bathrooms 0.00 Acres 2.49 Year Built 2005

Type Commercial Sub-Type Industrial

Status Active