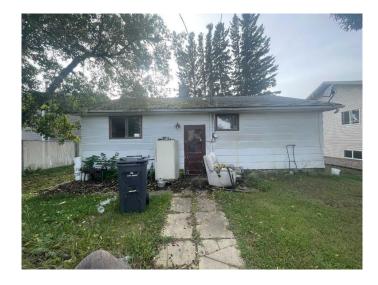

# \$47,000

2 Bedroom, 1.00 Bathroom, 1,099 sqft Residential on 0.16 Acres

Cold Lake North, Cold Lake, Alberta

Build in your own equity with improvements with this 1960s' Bungalow. An excellent Cold Lake North location, steps to Bibeau Park and only blocks from the lovely Cold Lake Marina. A 50 x 140 south west facing lot with rear alley access also provides value in the land, great neighbourhood with well kept homes surrounding you, to welcome you home.

# **Exterior**

Exterior Features None

Lot Description Back Lane, Back Yard, City Lot, Few Trees, Front Yard

Roof Asphalt Shingle

Construction Wood Frame, Wood Siding

Foundation Poured Concrete, Other