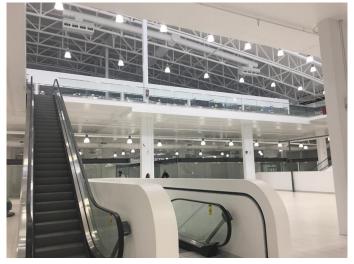

#### \$2,500

0 Bedroom, 0.00 Bathroom, Commercial on 0.00 Acres

NONE, Balzac, Alberta

Food court in excellent location S06 largest unit in the mall and be your own boss, rent incentive in effect

Built in 2019