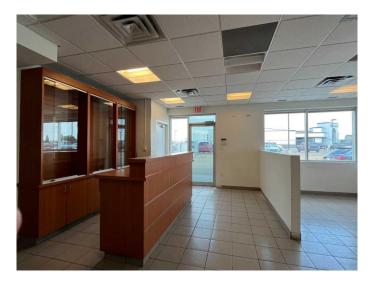

#### \$20

0 Bedroom, 0.00 Bathroom, Commercial on 2.06 Acres

Southland, Medicine Hat, Alberta

This easily accessible and highly visible stand-alone commercial building is located just off the Trans-Canada Highway. The 8,249 SF building features a modern showroom, three private offices with additional office space located on the second floor. Users can benefit from the staff lounge, kitchenette, a parts and storage space with a mezzanine, and a well-equip shop with trench drainage. The shop area offers three drive-in bay with 12'x12' OHDs.