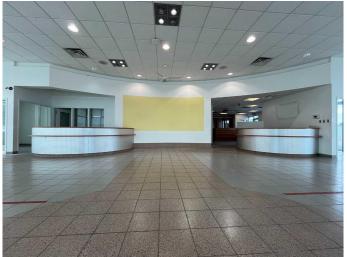

#### \$20

0 Bedroom, 0.00 Bathroom, Commercial on 2.06 Acres

Southland, Medicine Hat, Alberta

This easily accessible and highly visible stand-alone commercial building is located just off the Trans-Canada Highway. The 8,249 SF building features a modern showroom, three private offices with additional office space located on the second floor. Users can benefit from the staff lounge, kitchenette, a parts and storage space with a mezzanine, and a well-equip shop with trench drainage. The shop area offers three drive-in bay with 12'x12' OHDs.