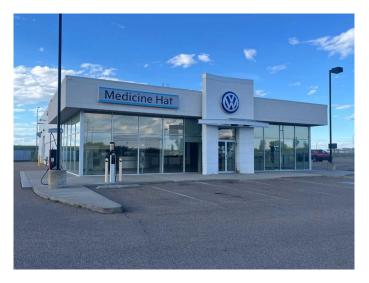

#### \$20

0 Bedroom, 0.00 Bathroom, Commercial on 2.06 Acres

Southland, Medicine Hat, Alberta

This easily accessible and highly visible stand-alone commercial building is located just off the Trans-Canada Highway. The 8,249 SF building features a modern showroom, three private offices with additional office space located on the second floor. Users can benefit from the staff lounge, kitchenette, a parts and storage space with a mezzanine, and a well-equip shop with trench drainage. The shop area offers three drive-in bay with 12'x12' OHDs.