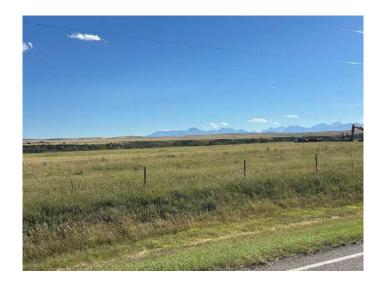

# \$239,000

0 Bedroom, 0.00 Bathroom, Land on 3.00 Acres

NONE, Glenwood, Alberta

This is a great building location at the corner of the 810 and the 505 Highway with a beautiful view of the Rocky Mountains. This property boarders the edge of the coulee that over looks the Belly River which guarantee's that no one will impede the view. The water will be supplied by the Village of Glenwood with a hook up provided at the lot. Please note that the power & gas will also be provided at the lot. The lot will also have irrigation water that will be provided by the United Irrigation District for house hold usage only. This property has great access from a paved road with access to the Belly River by way of the road allowance. This is a must see before the lots are gone.