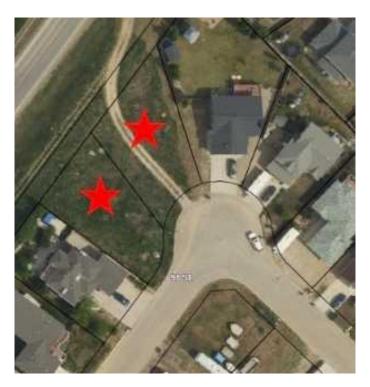

### \$100,000

0 Bedroom, 0.00 Bathroom, Land on 0.34 Acres

Shaftesbury Estates, Peace River, Alberta

Great opportunity to build your home in Shaftesbury Estates! Only a short walk to the nearby playground you will find this to be an ideal neighborhood your family! The lot next door is also for sale so if you are wanting to build a home with a larger footprint this could be a great fit!

## **Community Information**

| Address     | 13406 & 13410 91 Street |
|-------------|-------------------------|
| Subdivision | Shaftesbury Estates     |
| City        | Peace River             |
| County      | Peace No. 135, M.D. of  |
| Province    | Alberta                 |
| Postal Code | T8S 1X3                 |