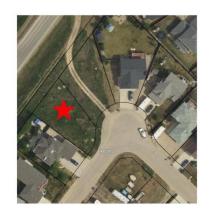

### \$55,000

0 Bedroom, 0.00 Bathroom, Land on 0.17 Acres

Shaftesbury Estates, Peace River, Alberta

Great opportunity to build your home in Shaftesbury Estates! Only a short walk to the nearby playground you will find this to be an ideal neighborhood your family! The lot next door is also for sale so if you are wanting to build a home with a larger footprint this could be a great fit!

## **Community Information**

Address 13410 91 Street

Subdivision Shaftesbury Estates

City Peace River

County Peace No. 135, M.D. of

Province Alberta
Postal Code T8S 1X3