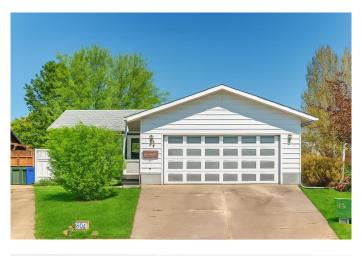

# \$410,000 - 24 Goard Close, Red Deer

MLS® #A2165630

#### \$410,000

4 Bedroom, 3.00 Bathroom, 1,235 sqft Residential on 0.21 Acres

Glendale Park Estates, Red Deer, Alberta

This spacious 4 bedroom, 2.5 bathroom bungalow sits on a large corner lot in a quiet, family-friendly close. With a new roof, on-demand hot water, and a great layout, it's the perfect place to call home. The main floor features 3 bedrooms, 1.5 baths, an updated kitchen, and bright, open living and dining spacesâ€"ideal for everyday living and entertaining. Downstairs offers even more space with a fourth bedroom, full bathroom, a huge rec room, and an additional office or flex space for whatever you needâ€"home office, workout area, or playroom. The yard is a true highlightâ€"fully fenced with mature trees, a patio, firepit area, three storage sheds, and even a kids' playset. Plus, the double attached garage adds plenty of room for vehicles and storage. Located close to schools, parks, and all amenities, this is a great opportunity to own a home with room for the whole familyâ€"inside and out.

## Exterior

| Exterior Features | Fire Pit, Storage |
|-------------------|-------------------|
| Lot Description   | Back Yard         |
| Roof              | Asphalt Shingle   |
| Construction      | Concrete          |
| Foundation        | Poured Concrete   |