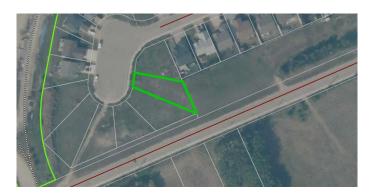

## \$56,000

0 Bedroom, 0.00 Bathroom, Land on 0.19 Acres

Lac La Biche, Lac La Biche, Alberta

Looking for the perfect place to call home? Dreaming of building your perfect home? Crescent Heights offers 7000sqft lots, municipal services and is walking distance to parks, recreation, shopping and schools!

# **Community Information**

Address 9627 100 Avenue

Subdivision Lac La Biche
City Lac La Biche

County Lac La Biche County

Province Alberta
Postal Code T0A 2C0