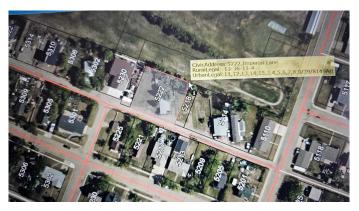

# \$55,000 - 5222 Imperial Lane, Coronation

MLS® #A2165465

### \$55,000

0 Bedroom, 0.00 Bathroom, Land on 0.26 Acres

NONE, Coronation, Alberta

XLarge lot in Coronation, backs onto Coronation Golf Course, four-25 ft lots-12-15, on existing title 0036583757, empty lots 9-11 to the east have not been developed are for sale also @ \$35000- 5018 Imperial Lane, Linc#0015720287.



MLS® # A2165465

Price \$55,000

Bathrooms 0.00
Acres 0.26
Type Land

Sub-Type Residential Land

Status Active

## **Community Information**

Address 5222 Imperial Lane

Subdivision NONE

City Coronation

County Paintearth No. 18, County of

Province Alberta
Postal Code T0C1C0

#### **Additional Information**

Date Listed September 13th, 2024

Days on Market 347
Zoning R1

# **Listing Details**







## Listing Office Sutton Landmark Realty

Data is supplied by Pillar 9â,¢ MLS® System. Pillar 9â,¢ is the owner of the copyright in its MLS® System. Data is deemed reliable but is not guaranteed accurate by Pillar 9â,¢. The trademarks MLS®, Multiple Listing Service® and the associated logos are owned by The Canadian Real Estate Association (CREA) and identify the quality of services provided by real estate professionals who are members of CREA. Used under license.