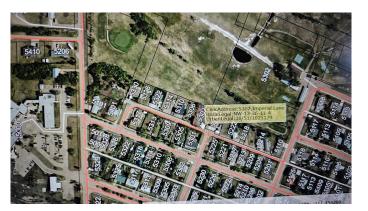

#### \$35,000

0 Bedroom, 0.00 Bathroom, Land on 0.17 Acres

NONE, Coronation, Alberta

Large lot in Coronation, backs onto Coronation Golf Course, one neighbor to the east, empty lot to the west which has not been developed by another owner.

## **Community Information**

| Address     | 5302 Imperial Lane           |
|-------------|------------------------------|
| Subdivision | NONE                         |
| City        | Coronation                   |
| County      | Paintearth No. 18, County of |
| Province    | Alberta                      |
| Postal Code | T0C1C0                       |

## Exterior

Lot Description No Neighbours Behind, On Golf Course