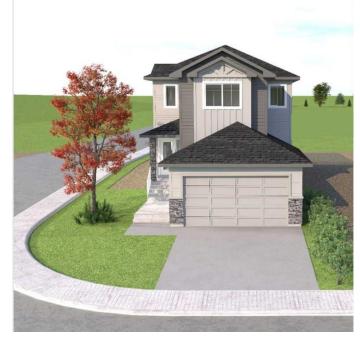

### \$749,900

5 Bedroom, 5.00 Bathroom, 1,925 sqft Residential on 0.10 Acres

Lakewood Meadows, Strathmore, Alberta

This elegant two-story home WITH LEGAL **BASEMENT SUITE** and separate side entrance, is designed to offer both comfort and versatility. Situated on a generous corner lot that provides added space and privacy with no neighbors beside or behind. The main floor features a thoughtfully planned layout that seamlessly blends functionality with style. Upon entry, you will love the open to below feature as you walk to a dedicated office space, perfect for remote work or as a quiet study area( could also be used as a bedroom). Adjacent to the office is a full bathroom, adding convenience for guests and family members. The main living areas are designed for ease of flow, making them ideal for both entertaining and everyday living. Kitchen, dining room and living room all flow together and feature a large walk-in pantry, plenty of counters and cupboards, extended islands and large windows, The upper level of the home is designed with family needs in mind. It includes three well-appointed bedrooms, each offering ample space and comfort. The primary serves as a private retreat with ensuite and walk-in closet, while the additional bedrooms are versatile enough to accommodate various needs. A dedicated bonus room provides extra space for recreation or relaxation, enhancing the home's livability. Additionally, a conveniently located laundry room on this floor adds to the home's practicality, making household chores more manageable. One of the best features of this property is the legal,

two bedroom basement suite. This separate living area offers a range of possibilities, from providing independent living space for extended family members to serving as a potential rental unit. It includes its own entrance, ensuring privacy and autonomy while maintaining seamless integration with the main house. The home also includes a double garage. The corner lot adds to the property's appeal, offering a spacious outdoor area and enhancing the overall sense of privacy and openness. In summary, this two-story home combines stylish design with practical features, including a legal basement suite, a main floor office and full bath, three bedrooms plus a bonus room upstairs, and a double garage. Strathmore is a vibrant town with all the amenities of the big city without the congestion.