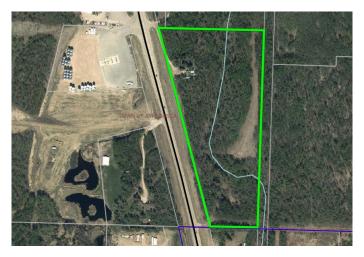

# \$380,000

4 Bedroom, 2.00 Bathroom, 1,236 sqft Residential on 15.32 Acres

NONE, Athabasca, Alberta

15.32 acres within Town limits! Current use is residential, with rezoning would be an excellent location for commercial/industrial use with Highway 2 exposure. Home was built in 1973 with 4 bedrooms and 2 bathrooms. Walk-out basement has a large hobby room, bedroom and unfinished flex space open to your imagination. Acreage is mostly heavily treed and hilly with a private clearing stretching along the east side. Second approach off the highway at the south west end. This property offers unlimited possibilities.

#### **Essential Information**

MLS® # A2165376 Price \$380,000

Bedrooms 4

Bathrooms 2.00

Full Baths 1

Half Baths 1

Square Footage 1,236 Acres 15.32 Year Built 1973

Type Residential Sub-Type Detached

# **Community Information**

Address Part Of Ne-8-66-22-w4

Subdivision NONE

City Athabasca

County Athabasca County

Province Alberta
Postal Code T9S 1A4