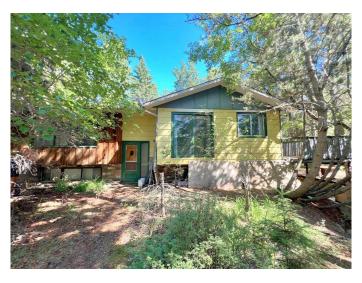

# \$380,000

4 Bedroom, 2.00 Bathroom, 1,236 sqft Residential on 15.32 Acres

NONE, Athabasca, Alberta

15.32 acres within Town limits! Current use is residential, with rezoning would be an excellent location for commercial/industrial use with Highway 2 exposure. Home was built in 1973 with 4 bedrooms and 2 bathrooms. Walk-out basement has a large hobby room, bedroom and unfinished flex space open to your imagination. Acreage is mostly heavily treed and hilly with a private clearing stretching along the east side. Second approach off the highway at the south west end. This property offers unlimited possibilities.

#### **Essential Information**

MLS® # A2165376 Price \$380,000

Bedrooms 4

Bathrooms 2.00

Full Baths 1

Half Baths 1

Square Footage 1,236 Acres 15.32 Year Built 1973

Type Residential Sub-Type Detached

#### **Exterior**

Exterior Features Private Yard Lot Description Many Trees

Roof Metal, Asphalt Shingle

Construction Wood Frame

Foundation Poured Concrete