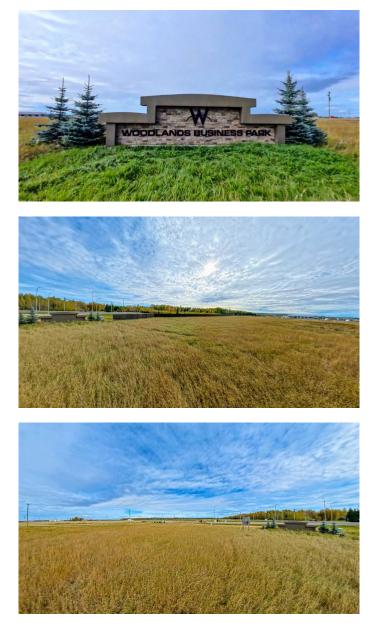

Seize this exceptional opportunity to own a versatile industrial lot in the highly sought-after Whitecourt Airport Industrial Park. This 4.45-acre parcel offers full access to town water and sewer services, with paved roads and infrastructure already in place, making it development-ready.

Key Features:

Lot Size: 4.45 acres Utilities: Full town water and sewer Access: Paved roads, excellent connectivity to Highway 32 Zoning: Industrial Transition Area, suitable for large-scale industrial development Permitted Uses: This industrial zone is ideal for various industrial ventures, including but not limited to: Heavy equipment sales and repair Large-scale manufacturing, processing, and packaging Agricultural service facilities and extensive agriculture Metal processing and fabrication Public utility buildings or facilities