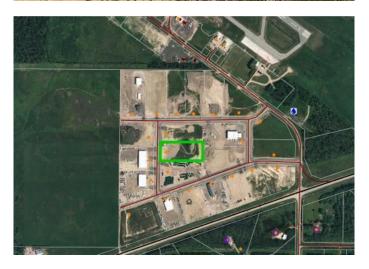

# **Community Information**

Address 594063 Range Road 125b Road

Subdivision NONE

City Rural Woodlands County

County Woodlands County

Province Alberta
Postal Code T7S 1N9

## **Additional Information**

Date Listed September 11th, 2024

Days on Market 303

Zoning Airport Industrial Transi