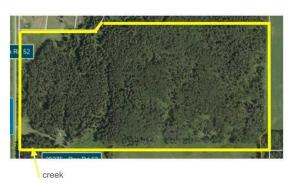

# \$1,149,900 - 78 Acres Range Road 52, Rural Mountain View County

MLS® #A2164921

\$1,149,900

0 Bedroom, 0.00 Bathroom, Land on 77.96 Acres

NONE, Rural Mountain View County, Alberta

Price improvement! Nestled in the small, welcoming community of Water Valley just 35 minutes NW of Cochrane, this 78-acre property features a beautiful mix of mature trees and open spaces, perfect for privacy and outdoor enjoyment. A charming creek winds through the land, enhancing the natural setting. With easy access off pavement, this property is located under 2km south from the 4 way stop in Water Valley and an hour on pavement from the Calgary airport. Whether you're looking to create a private estate, explore personal recreational uses, or pursue development opportunities, this property offers both natural beauty and investment potential. Situated in the Water Valley/Winchell Lake Area Structure Plan, this Agricultural parcel currently zoned AG 2, holds potential for future development with municipal approval (buyers please check directly with Mountain View County as to what is permitted). Power and gas to the property line. Please do not access the property without your favorite Realtor and be mindful of the horses on the property and wildlife.

# **Community Information**

Address 78 Acres Range Road 52

Subdivision NONE

City Rural Mountain View County

County Mountain View County

Province Alberta
Postal Code t0m 2e0