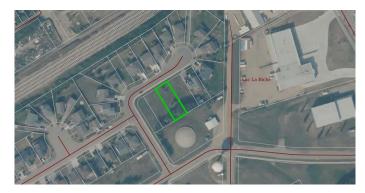

#### \$85,000

0 Bedroom, 0.00 Bathroom, Land on 0.21 Acres

Lac La Biche, Lac La Biche, Alberta

Discover the perfect canvas for your dream home on this spacious 9000 sqft residential lot located in the heart of Lac la Biche. The Crescent Heights neighborhood offers quiet cul-de-sac living, municipal services and is walking distance to parks, hospital and Portage College.

#### **Community Information**

| Address     | 9517 100 Avenue     |
|-------------|---------------------|
| Subdivision | Lac La Biche        |
| City        | Lac La Biche        |
| County      | Lac La Biche County |
| Province    | Alberta             |
| Postal Code | T0A 2C0             |