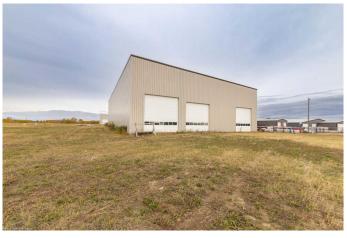

# \$1,599,000

0 Bedroom, 0.00 Bathroom, Commercial on 4.64 Acres

Hill Industrial, Lloydminster, Alberta

15,900 shop area and 3650 sq.ft office area 19,550 sq.ft. on 4.64 acres in Hill 7 subdivision, 10 ton crane ready. Great access in all directions. Building is sold as is.