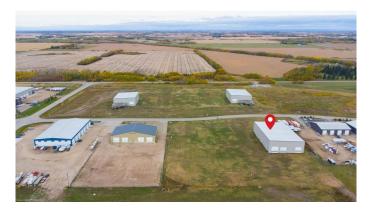

# \$1,599,000

0 Bedroom, 0.00 Bathroom, Commercial on 4.64 Acres

Hill Industrial, Lloydminster, Alberta

15,900 shop area and 3650 sq.ft office area 19,550 sq.ft. on 4.64 acres in Hill 7 subdivision, 10 ton crane ready. Great access in all directions. Building is sold as is.