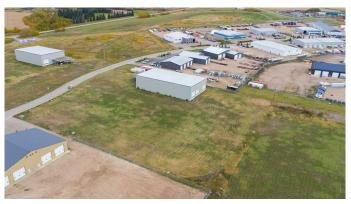

# \$1,599,000

0 Bedroom, 0.00 Bathroom, Commercial on 4.64 Acres

Hill Industrial, Lloydminster, Alberta

15,900 shop area and 3650 sq.ft office area 19,550 sq.ft. on 4.64 acres in Hill 7 subdivision, 10 ton crane ready. Great access in all directions. Building is sold as is.