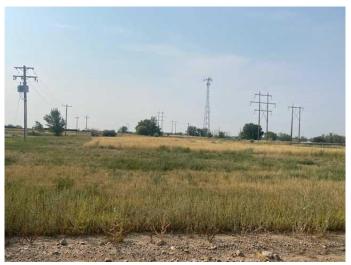

## \$289,000

0 Bedroom, 0.00 Bathroom, Land on 2.11 Acres

South Industrial, Brooks, Alberta

Prime Commercial Lot - 2.11 acres located in the South Industrial Park of Brooks, AB. The land has been levelled, is serviced & ready to build on. Zoned I-H (Industrial Heavy) adjacent lot with shop on it For Sale - MLS A2158055