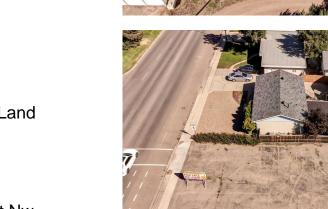

#### \$199,900

0 Bedroom, 0.00 Bathroom, Land on 0.15 Acres

Northwest Crescent Heights, Medicine Hat, Alberta

Affordable lot situated in the subdivision of NWCH, offering a community service zoning. Allowing for the development of social, non-profit, educational, governmental, religious, and other public and private institutional services. Nestled within the community centrally with loads of drive by traffic and easy accessibility this lot makes for a valuable location for a new development for this desired community.