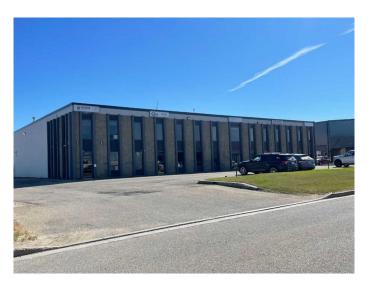

# \$10 - 203, 8439 111a Street, Grande Prairie

MLS® #A2163419

## \$10

0 Bedroom, 0.00 Bathroom, Commercial on 0.00 Acres

Richmond Industrial Park, Grande Prairie, Alberta

TURN KEY 2ND FLOOR OFFICE SPACE READY FOR QUICK OCCUPANCY. Modern & bright workspace with newer flooring, paint & fixtures. Currently offers inviting reception/waiting/co-work space at the entrance, 3 large office/workspace or boardroom options, kitchen/staff area, two shared bathrooms adjacent to the space. Good parking and easy access to 84th Avenue, signage options make it a user friendly option for staff & clients. Very well managed common area costs include all property taxes, insurance, ALL UTILITIES, snow removal, maintenance. Base rent(\$10.00)= \$1100.00 + Common Costs(\$6.50)= \$715.00 Total Monthly Cost= \$1815.00+GST. Call a Commercial Realtor today to arrange a viewing.