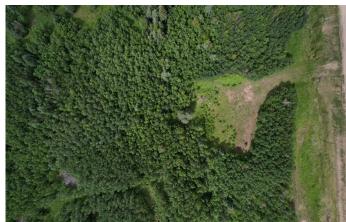

#### \$99,000

0 Bedroom, 0.00 Bathroom, Land on 7.68 Acres

NONE, Rural Woodlands County, Alberta

This 7.68 acres of land in the Mountain Springs Subdivision includes an approach and a potential cleared site for building or parking. The developer can also include a drilled well if you wish to have it included. The land looks onto thousands of acres of crownland. It is an amazing property to own.