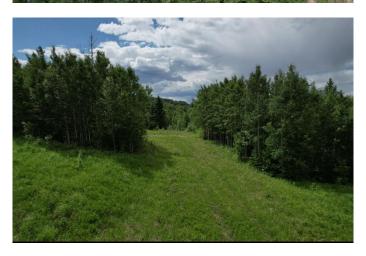

#### \$99,000

0 Bedroom, 0.00 Bathroom, Land on 7.68 Acres

NONE, Rural Woodlands County, Alberta

This 7.68 acres of land in the Mountain Springs Subdivision includes an approach and a potential cleared site for building or parking. The developer can also include a drilled well if you wish to have it included. The land looks onto thousands of acres of crownland. It is an amazing property to own.