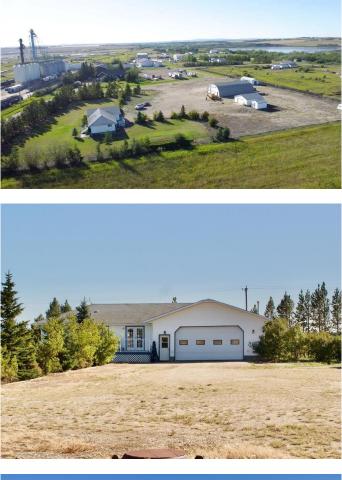

#### \$750,000

2 Bedroom, 2.00 Bathroom, 819 sqft Residential on 3.00 Acres

Dimsdale Industrial Park, Dimsdale, Alberta

Know your zoning and the value each brings. This is Country Industrial! It provides an opportunity for small businesses that 'cannot be defined as Home Occupations' not ready or large enough to operate in a standard Industrial District, to operate in a Country Residential setting among other similar businesses. CR-5 provides a residential district in which major 'home based businesses' will co-exist with residential uses. In other words, many have had to buy an acreage, perhaps with a shop, however depending on the business usage have to rent and commute to another shop! Let's see if your business suits Country Industrial while allowing you to reside there as well.

Dimsdale CM-Country Industrial zoning! 3 fenced-acres ready for business. 40'X70' heated shop with concrete floor, ideal 2 1/2" drain slope into central pit. 2-piece shop bathroom as well. Adjacent 27'X27' detached garage also concrete floor with power. Bungalow across the yard has a great yard. This truly is an ideal work and reside location. One bed up, main bath and laundry room. Kitchen and dining space open to living room. Open basement has bedroom and full bath plus open family room space. Attached heated 26'X32' double garage. House ready for shingles. Check the virtual tour to wander the big shop and the garages plus the home.

## **Essential Information**

| MLS® #         | A2162034                         |
|----------------|----------------------------------|
| Price          | \$750,000                        |
| Bedrooms       | 2                                |
| Bathrooms      | 2.00                             |
| Full Baths     | 2                                |
| Square Footage | 819                              |
| Acres          | 3.00                             |
| Year Built     | 1998                             |
| Туре           | Residential                      |
| Sub-Type       | Detached                         |
| Style          | Acreage with Residence, Bungalow |
| Status         | Active                           |

## **Community Information**

| Address     | 2, 712016 72a Range             |
|-------------|---------------------------------|
| Subdivision | Dimsdale Industrial Park        |
| City        | Dimsdale                        |
| County      | Grande Prairie No. 1, County of |
| Province    | Alberta                         |
| Postal Code | T8V 3A7                         |