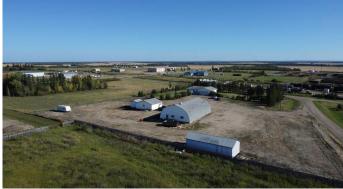

Dimsdale CM-Country Industrial zoning! 3 fenced-acres ready for business. 40'X70' heated shop with concrete floor, ideal 2 1/2" drain slope into central pit. 2-piece shop bathroom as well. Adjacent 27'X27' detached garage also concrete floor with power. Bungalow across the yard has a great yard. This truly is an ideal work and reside location. One bed up, main bath and laundry room. Kitchen and dining space open to living room. Open basement has bedroom and full bath plus open family room space. Attached heated 26'X32' double garage. House ready for shingles. Check the virtual tour to wander the big shop and the garages plus the home.