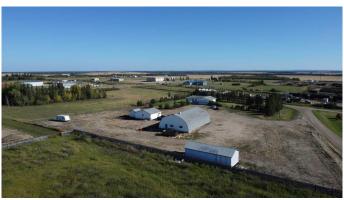

Dimsdale CM-Country Industrial zoning! 3 fenced-acres ready for business. 40'X70' heated shop with concrete floor, ideal 2 1/2" drain slope into central pit. 2-piece shop bathroom as well. Adjacent 27'X27' detached garage also concrete floor with power. Bungalow across the yard has a great yard. This truly is an ideal work and reside location. One bed up, main bath and laundry room. Kitchen and dining space open to living room. Open basement has bedroom and full bath plus open family room space. Attached heated 26'X32' double garage. House ready for shingles. Check the virtual tour to wander the big shop and the garages plus the home.