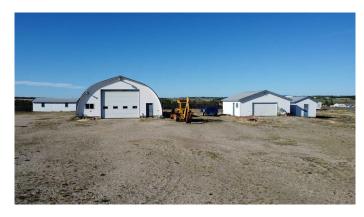

Dimsdale CM-Country Industrial zoning! 3 fenced-acres ready for business. 40'X70' heated shop with concrete floor, ideal 2 1/2" drain slope into central pit. 2-piece shop bathroom as well. Adjacent 27'X27' detached garage also concrete floor with power. Bungalow across the yard has a great yard. This truly is an ideal work and reside location. One bed up, main bath and laundry room. Kitchen and dining space open to living room. Open basement has bedroom and full bath plus open family room space. Attached heated 26'X32' double garage. House ready for shingles. Check the virtual tour to wander the big shop and the garages plus the home.