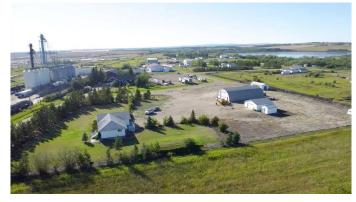

## \$750,000

0 Bedroom, 0.00 Bathroom, Commercial on 3.00 Acres

Dimsdale Industrial Park, Dimsdale, Alberta

Know your zoning and the value each brings. This is Country Industrial! It provides an opportunity for small businesses that 'cannot be defined as Home Occupations' not ready or large enough to operate in a standard Industrial District, to operate in a Country Residential setting among other similar businesses. CR-5 provides a residential district in which major 'home based businesses' will co-exist with residential uses. In other words, many have had to buy an acreage, perhaps with a shop, however depending on the business usage have to rent and commute to another shop! Let's see if your business suits Country Industrial while allowing you to reside there as well.

Dimsdale CM-Country Industrial zoning! 3 fenced-acres ready for business. 40'X70' heated shop with concrete floor, ideal 2 1/2" drain slope into central pit. 2-piece shop bathroom as well. Adjacent 27'X27' detached garage also concrete floor with power. Bungalow across the yard has a great yard. This truly is an ideal work and reside location. One bed up, main bath and laundry room. Kitchen and dining space open to living room. Open basement has bedroom and full bath plus open family room space. Attached heated 26'X32' double garage. House ready for shingles. Check the virtual tour to wander the big shop and the garages plus the home.

### **Essential Information**

MLS® # A2162017 Price \$750,000

Bathrooms 0.00 Acres 3.00 Year Built 1997

Type Commercial
Sub-Type Industrial
Status Active

## **Community Information**

Address 2, 712016 72a Range
Subdivision Dimsdale Industrial Park

City Dimsdale

County Grande Prairie No. 1, County of

Province Alberta
Postal Code T8V 3A7