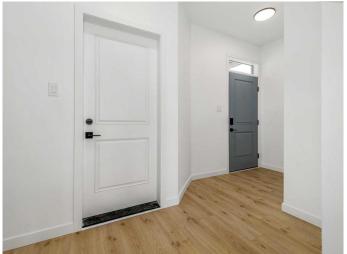

#### \$514,900

3 Bedroom, 3.00 Bathroom, 1,676 sqft Residential on 0.12 Acres

Blackwolf 2, Lethbridge, Alberta

The "Isla" by Avonlea Homes is the perfect family home. This particular model is built on a large pie-shaped lot. The main level hosts a notched out dining nook, eating bar on the kitchen island, walk in pantry. Large windows and tall ceilings make the main floor feel very bright and open. Also notice the new look of the flat painted ceilings. Upstairs resides the three bedrooms with the master including an en-suite and walk in closet, the ensuite has a large 5 foot walk-in shower and his/ hers sinks. Great Bonus room area for the family to enjoy. Bonus room is in the middle of the upstairs giving privacy to the master retreat from the kids bedrooms. Convenience of laundry is also upstairs. The basement is undeveloped but set up for family room ,bedroom and another full bath. This home is located close to Park, Playground, shopping and schools. NHW. Home is virtually staged.

## Interior

Interior Features Kitchen Island, Walk-In Closet(s), Pantry

Appliances Dishwasher, Refrigerator, Gas Range, Microwave, Range Hood

Heating Forced Air

Cooling None
Has Basement Yes

Basement Full, Unfinished