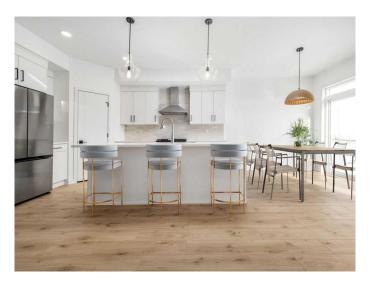

#### \$514,900

3 Bedroom, 3.00 Bathroom, 1,676 sqft Residential on 0.12 Acres

Blackwolf 2, Lethbridge, Alberta

The "Isla" by Avonlea Homes is the perfect family home. This particular model is built on a large pie-shaped lot. The main level hosts a notched out dining nook, eating bar on the kitchen island, walk in pantry. Large windows and tall ceilings make the main floor feel very bright and open. Also notice the new look of the flat painted ceilings. Upstairs resides the three bedrooms with the master including an en-suite and walk in closet, the ensuite has a large 5 foot walk-in shower and his/ hers sinks. Great Bonus room area for the family to enjoy. Bonus room is in the middle of the upstairs giving privacy to the master retreat from the kids bedrooms. Convenience of laundry is also upstairs. The basement is undeveloped but set up for family room ,bedroom and another full bath. This home is located close to Park, Playground, shopping and schools. NHW. Home is virtually staged.