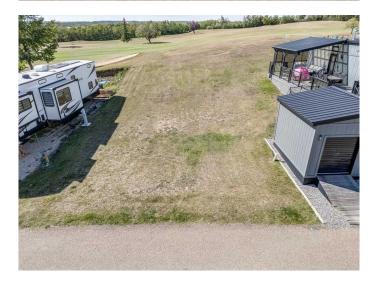

## \$64,900

0 Bedroom, 0.00 Bathroom, Land on 0.07 Acres

Whispering Pines, Rural Red Deer County, Alberta

Get ready to build your dream cabin, with no building timelines, with a front walkout or park your RV on this lot with west backyard exposure & BACKING ONTO THE GOLF COURSE. Situated in the Whispering Pines Golf & Country Club Resort, this 175 acre gated community is nestled along picturesque Pine Lake, just 30 minutes east of Red Deer. Whether it's golfing, swimming, skating on the lake or simply enjoying the scenic beauty, this resort style living is sure to impress with access to it's marina, sports courts, laundry facilities and more. The club house has an indoor pool, hot tub, restaurant, bar and laundry facilities. Affordable condo fee of \$200/month. Electricity, gas, water and sewer at property line. NOTE: The lot beside is for sale as well so this is a rare opportunity to a buyer who wants a great lot and adjacent extra space for sheds, parking etc.

| Status                 | Active                                                    |  |
|------------------------|-----------------------------------------------------------|--|
| Community Information  |                                                           |  |
| Address                | 5012, 25054 South Pine Lake Road                          |  |
| Subdivision            | Whispering Pines                                          |  |
| City                   | Rural Red Deer County                                     |  |
| County                 | Red Deer County                                           |  |
| Province               | Alberta                                                   |  |
| Postal Code            | T0M 1S0                                                   |  |
| Amenities              |                                                           |  |
| Amenities              | Clubhouse, Fitness Center, Colf Course                    |  |
| Exterior               |                                                           |  |
| Lot Description        | Backs on to Park/Green Space, On Golf Course, Sloped Down |  |
| Additional Information |                                                           |  |
| Date Listed            | August 27th, 2024                                         |  |
| <b>D</b>               |                                                           |  |