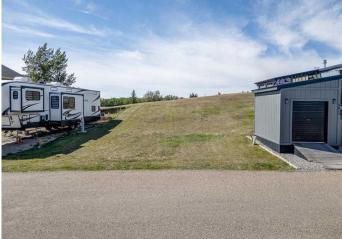

## \$64,900

0 Bedroom, 0.00 Bathroom, Land on 0.07 Acres

Whispering Pines, Rural Red Deer County, Alberta

Get ready to build your dream cabin, with no building timelines, with a front walkout or park your RV on this lot with west backyard exposure & BACKING ONTO THE GOLF COURSE. Situated in the Whispering Pines Golf & Country Club Resort, this 175 acre gated community is nestled along picturesque Pine Lake, just 30 minutes east of Red Deer. Whether it's golfing, swimming, skating on the lake or simply enjoying the scenic beauty, this resort style living is sure to impress with access to it's marina, sports courts, laundry facilities and more. The club house has an indoor pool, hot tub, restaurant, bar and laundry facilities. Affordable condo fee of \$200/month. Electricity, gas, water and sewer at property line. NOTE: The lot beside is for sale as well so this is a rare opportunity to a buyer who wants a great lot and adjacent extra space for sheds, parking etc.

| Status                 | Active                                                    |  |
|------------------------|-----------------------------------------------------------|--|
| Community Information  |                                                           |  |
| Address                | 5012, 25054 South Pine Lake Road                          |  |
| Subdivision            | Whispering Pines                                          |  |
| City                   | Rural Red Deer County                                     |  |
| County                 | Red Deer County                                           |  |
| Province               | Alberta                                                   |  |
| Postal Code            | T0M 1S0                                                   |  |
| Amenities              |                                                           |  |
| Amenities              | Clubhouse, Fitness Center, Colf Course                    |  |
| Exterior               |                                                           |  |
| Lot Description        | Backs on to Park/Green Space, On Golf Course, Sloped Down |  |
| Additional Information |                                                           |  |
| Date Listed            | August 27th, 2024                                         |  |
| <b>D</b>               |                                                           |  |