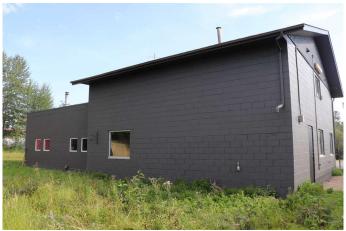

## \$385,000

0 Bedroom, 0.00 Bathroom, Commercial on 0.15 Acres

NONE, Edson, Alberta

A very well maintained commercial building. Three overhead doors. Two Bays. Several offices. Three bathrooms. Large boardroom. Paved lot. High visibility to Highway 16. Lot and residence to the north can be available.

### **Exterior**

Lot Description City Lot, Paved

Roof Asphalt Shingle, Flat, Tar/Gravel

Construction Concrete

Foundation Poured Concrete