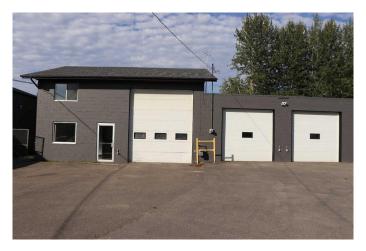

## \$385,000

0 Bedroom, 0.00 Bathroom, Commercial on 0.15 Acres

NONE, Edson, Alberta

A very well maintained commercial building. Three overhead doors. Two Bays. Several offices. Three bathrooms. Large boardroom. Paved lot. High visibility to Highway 16. Lot and residence to the north can be available.

### **Essential Information**

MLS® # A2160163 Price \$385,000

Bathrooms 0.00 Acres 0.15 Year Built 1995

Type Commercial Sub-Type Mixed Use

Status Active

### **Exterior**

Lot Description City Lot, Paved

Roof Asphalt Shingle, Flat, Tar/Gravel

Construction Concrete

Foundation Poured Concrete