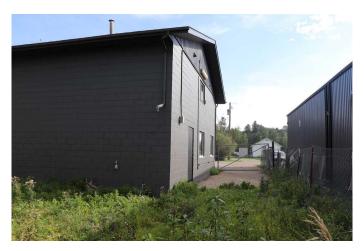

## \$385,000

0 Bedroom, 0.00 Bathroom, Commercial on 0.15 Acres

NONE, Edson, Alberta

A very well maintained commercial building. Three overhead doors. Two Bays. Several offices. Three bathrooms. Large boardroom. Paved lot. High visibility to Highway 16. Lot and residence to the north can be available.

### **Exterior**

Lot Description City Lot, Paved

Roof Asphalt Shingle, Flat, Tar/Gravel

Construction Concrete

Foundation Poured Concrete