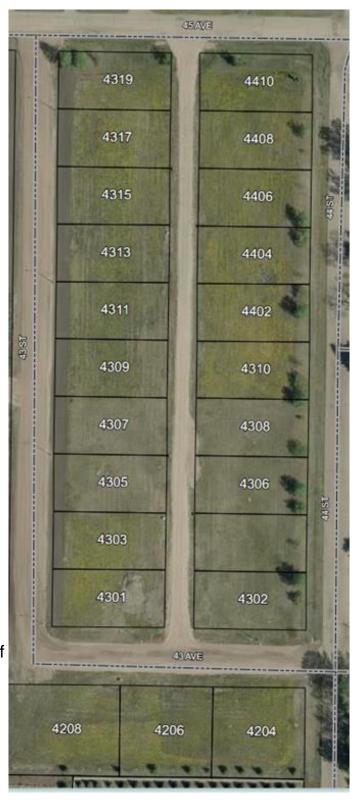

### \$19,900

0 Bedroom, 0.00 Bathroom, Land on 0.19 Acres

NONE, Castor, Alberta

Bare land in the new subdivision on the south part of Castor, 15 lots listed by Sutton Landmark Realty, all are approximately 65x128 ft. Negotiable time line to build.

# **Community Information**

Address 4308 44 Street

Subdivision NONE City Castor

County Paintearth No. 18, County of

Province Alberta
Postal Code T0C0X0