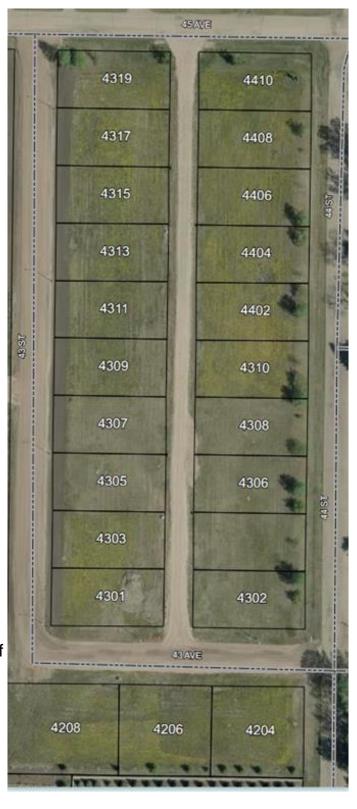

### \$19,900

0 Bedroom, 0.00 Bathroom, Land on 0.19 Acres

NONE, Castor, Alberta

Bare land in the new subdivision on the south part of Castor, 15 lots listed by Sutton Landmark Realty, all are approximately 65x128 ft. Negotiable time line to build.