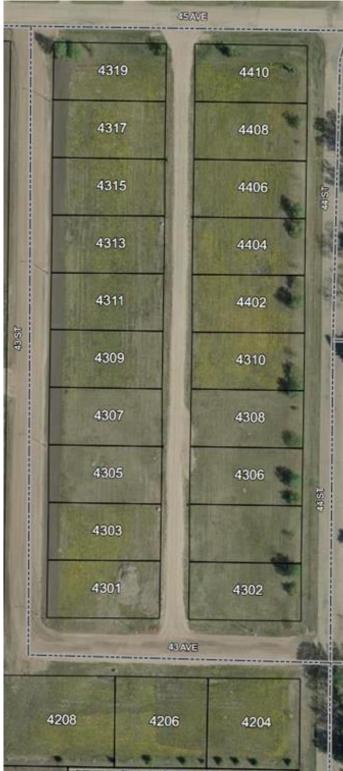

#### \$19,900

0 Bedroom, 0.00 Bathroom, Land on 0.19 Acres

NONE, Castor, Alberta

Bare land in the new subdivision on the south part of Castor, 15 lots listed by Sutton Landmark Realty, all are approximately 65x128 ft. Negotiable time line to build.