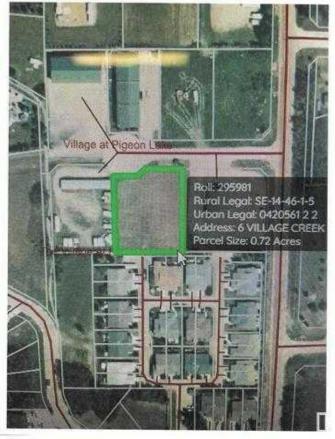

# \$134,900 - 6 Village Creek Close, Village at Pigeon Lake

MLS® #A2158937

#### \$134,900

0 Bedroom, 0.00 Bathroom, Land on 0.72 Acres

NONE, Village at Pigeon Lake, Alberta

0.72 Acre lot zoned Urban Commercial at Pigeon Lake Village! Services available at the property line. Ready for Development in a very popular growing community. This is very close to Pigeon Lake with a number of Golf Courses, Restaurants, and Shops in the area.

### **Community Information**

Address 6 Village Creek Close

Subdivision NONE

City Village at Pigeon Lake

County Wetaskiwin No. 10, County of

Province Alberta
Postal Code T0C 2V0