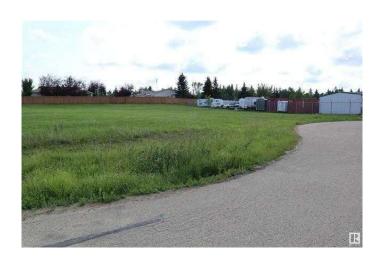

#### \$134,900

0 Bedroom, 0.00 Bathroom, Land on 0.72 Acres

NONE, Village at Pigeon Lake, Alberta

0.72 Acre lot zoned Urban Commercial at Pigeon Lake Village! Services available at the property line. Ready for Development in a very popular growing community. This is very close to Pigeon Lake with a number of Golf Courses, Restaurants, and Shops in the area.