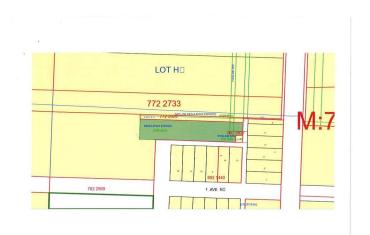

### \$17,900

0 Bedroom, 0.00 Bathroom, Land on 0.82 Acres

NONE, Falher, Alberta

0.82 Acre lot in the commercial area of Falher, Alberta. Zoned M-1.

## **Community Information**

Address Part Of The South West 9-78-21-w5

Subdivision NONE City Falher

County Smoky River No. 130, M.D. of

Province Alberta
Postal Code T0H 0E4

#### **Additional Information**

Date Listed August 14th, 2024

Days on Market 331
Zoning M1