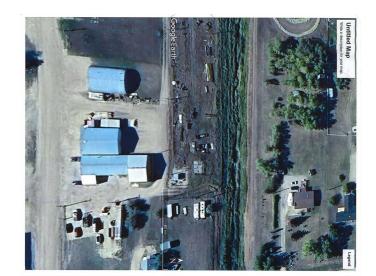

### \$17,900

0 Bedroom, 0.00 Bathroom, Land on 0.82 Acres

NONE, Falher, Alberta

0.82 Acre lot in the commercial area of Falher, Alberta. Zoned M-1.