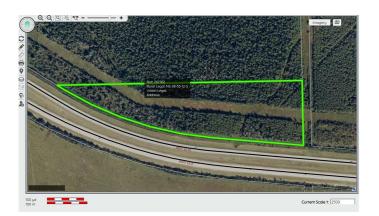

# \$65,000 - Highway 16 W & Range Road 122, Rural Yellowhead County

MLS® #A2157564

### \$65,000

0 Bedroom, 0.00 Bathroom, Land on 16.33 Acres

NONE, Rural Yellowhead County, Alberta

Discover the perfect blend of privacy, adventure, and natural splendor with this stunning 16+ acre recreational property. Nestled against Crown land, this expansive parcel is an outdoor enthusiast's dream, offering unparalleled access to nature and a host of recreational opportunities.

## **Community Information**

Address Highway 16 W & Range Roa

Subdivision NONE

City Rural Yellowhead County

County Yellowhead County

Province Alberta

Postal Code T7E 5A4