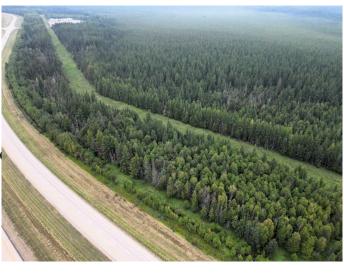

### \$65,000

0 Bedroom, 0.00 Bathroom, Land on 16.33 Acres

NONE, Rural Yellowhead County, Alberta

Discover the perfect blend of privacy, adventure, and natural splendor with this stunning 16+ acre recreational property. Nestled against Crown land, this expansive parcel is an outdoor enthusiast's dream, offering unparalleled access to nature and a host of recreational opportunities.