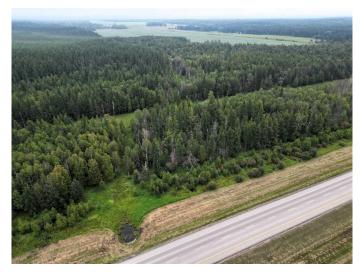

### \$65,000

0 Bedroom, 0.00 Bathroom, Land on 16.33 Acres

NONE, Rural Yellowhead County, Alberta

Discover the perfect blend of privacy, adventure, and natural splendor with this stunning 16+ acre recreational property. Nestled against Crown land, this expansive parcel is an outdoor enthusiast's dream, offering unparalleled access to nature and a host of recreational opportunities.