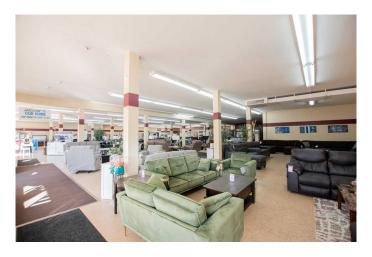

## \$999,000

0 Bedroom, 0.00 Bathroom, Commercial on 0.35 Acres

Central Business District., Grande Prairie, Alberta

Introducing a gem of a property nestled in the heart of downtown Grande Prairie. With a sprawling 13,650 square feet of versatile space on the main floor, this iconic property is ideal for anyone looking for a large footprint that won't break the bank. This well-maintained building received a modern upgrade in 2010, featuring new windows that enhance both aesthetics and energy efficiency. Whether you're an established enterprise looking to expand or a newcomer seeking a high-visibility location, this building is poised to bring your vision to life. Beyond the impressive square footage, the property offers a substantial basement area with ample storage, rooftop air conditioning, and the potential for a new owner to potentially demise the building into as many as 6 individual units. Boasting modern amenities, ample parking, and a strategic location in the city of Grande Prairie. This property is tailor-made for any retail, office, or restaurant setting offering maximum visibility and solid foot traffic. The property is also available for lease MLS A2158828. To book a showing or request more information, please contact your local Commercial Realtor®.