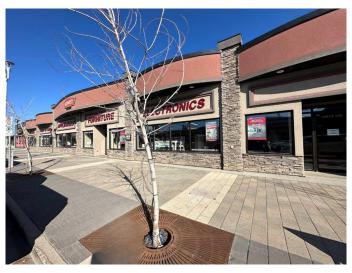

# \$999,000 - 10012 100 Avenue, Grande Prairie

MLS® #A2157306

## \$999,000

0 Bedroom, 0.00 Bathroom, Commercial on 0.35 Acres

Central Business District., Grande Prairie, Alberta

Introducing a gem of a property nestled in the heart of downtown Grande Prairie. With a sprawling 13,650 square feet of versatile space on the main floor, this iconic property is ideal for anyone looking for a large footprint that won't break the bank. This well-maintained building received a modern upgrade in 2010, featuring new windows that enhance both aesthetics and energy efficiency. Whether you're an established enterprise looking to expand or a newcomer seeking a high-visibility location, this building is poised to bring your vision to life. Beyond the impressive square footage, the property offers a substantial basement area with ample storage, rooftop air conditioning, and the potential for a new owner to potentially demise the building into as many as 6 individual units. Boasting modern amenities, ample parking, and a strategic location in the city of Grande Prairie. This property is tailor-made for any retail, office, or restaurant setting offering maximum visibility and solid foot traffic. The property is also available for lease MLS A2158828. To book a showing or request more information, please contact your local Commercial Realtor®.