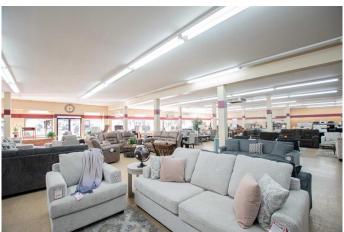

## \$999,000

0 Bedroom, 0.00 Bathroom, Commercial on 0.35 Acres

Central Business District., Grande Prairie, Alberta

Introducing a gem of a property nestled in the heart of downtown Grande Prairie. With a sprawling 13,650 square feet of versatile space on the main floor, this iconic property is ideal for anyone looking for a large footprint that won't break the bank. This well-maintained building received a modern upgrade in 2010, featuring new windows that enhance both aesthetics and energy efficiency. Whether you're an established enterprise looking to expand or a newcomer seeking a high-visibility location, this building is poised to bring your vision to life. Beyond the impressive square footage, the property offers a substantial basement area with ample storage, rooftop air conditioning, and the potential for a new owner to potentially demise the building into as many as 6 individual units. Boasting modern amenities, ample parking, and a strategic location in the city of Grande Prairie. This property is tailor-made for any retail, office, or restaurant setting offering maximum visibility and solid foot traffic. The property is also available for lease MLS A2158828. To book a showing or request more information, please contact your local Commercial Realtor®.