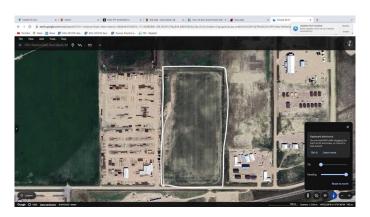

#### \$845,000

0 Bedroom, 0.00 Bathroom, Land on 19.92 Acres

NONE, Bow Island, Alberta

Seize the opportunity to invest in 19.92 acres of industrial land in Bow Island. This expansive 19 acre parcel offers endless potential for development in a strategic location, making it a prime choice for businesses looking to establish or expand operations in the area. Located in a thriving community with a strong agricultural and industrial base, this property is perfect for a wide range of industrial uses. With easy access to major transportation routes, your business will benefit from excellent connectivity to regional and international markets. This is a rare chance to acquire a significant piece of industrial land in a market with limited availability. Whether you're looking to build from the ground up or hold as a long-term investment, this property is a valuable asset with immense potential.

#### **Essential Information**

MLS® # A2157225 Price \$845,000

Bathrooms 0.00
Acres 19.92
Type Land

Sub-Type Industrial Land

Status Active

#### **Community Information**

Address 1110 1 Avenue E

Subdivision NONE

City Bow Island

County Forty Mile No. 8, County of

Province Alberta
Postal Code T0K 0G0