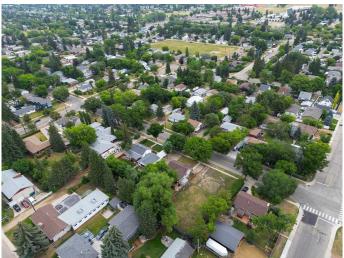

#### \$299,900

0 Bedroom, 0.00 Bathroom, Land on 0.23 Acres

Mountview, Red Deer, Alberta

RARE- MASSIVE 74'6" X 135' lot on a gorgeous Elm tree lined treed in highly desirable Mountview subdivision. This size of lot in this subdivision is very hard to find. Build your dream home in this fabulous location, close to walking trails, schools and all amenities.