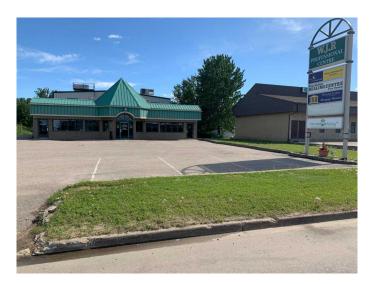

# \$850 - 101, 105 6 Avenue Se, Slave Lake

MLS® #A2155891

#### \$850

0 Bedroom, 0.00 Bathroom, Commercial on 0.00 Acres

NONE, Slave Lake, Alberta

FOR LEASE! 2 Offices on the Main floor. 1 upstairs, can be furnished or unfurnished as needed. Shared kitchen and boardroom. Building is alarmed for security. Use of reception desk and you can advertise on the large pillar sign for greater exposure for your business. Perfect for just starting out or the home based business that has outgrown your home. Zoned C1. Uses and floorplan attached to listing.

## **Community Information**

| Address     | 101, 105 6 Avenue Se                |
|-------------|-------------------------------------|
| Subdivision | NONE                                |
| City        | Slave Lake                          |
| County      | Lesser Slave River No. 124, M.D. of |
| Province    | Alberta                             |
| Postal Code | T0G 2A3                             |